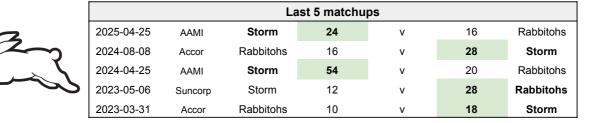

## NRL CHEAT SHEET

STORM

Melbourne Storm

|                                                                         |                 |                                       | H2H Trends    |                                                                                                 |                                        |                |
|-------------------------------------------------------------------------|-----------------|---------------------------------------|---------------|-------------------------------------------------------------------------------------------------|----------------------------------------|----------------|
|                                                                         |                 |                                       |               |                                                                                                 | ve won 4 of the last 5 vs South Sydney |                |
| 1% of South Sydney Rabbitohs's results have been decided y 1–12 margins |                 |                                       |               | Melbourne Storm are ranked 6th in Run Metres vs South<br>Sydney Rabbitohs's defence ranked 17th |                                        |                |
| outh Sydney Rabbitohs are 3-6 vs Top 8 teams                            |                 |                                       |               | Melbourne Storm are ranked 2nd in Linebreaks vs South<br>Sydney Rabbitohs's defence ranked 15th |                                        |                |
|                                                                         |                 |                                       |               | Melbourne Storm are 7-                                                                          |                                        |                |
| Gam                                                                     | -               | -                                     |               | cted weather: Clear - R                                                                         |                                        | ough           |
| 13-10                                                                   |                 | Games played on a Saturday at 7:35 pm |               | •                                                                                               | 22-9                                   |                |
| 17.08                                                                   |                 | Expected Points Total                 |               |                                                                                                 | 36.13                                  |                |
| 53.21                                                                   |                 | Expected Game Total                   |               |                                                                                                 | 53.21                                  |                |
|                                                                         | 24.59%          |                                       | Expected Win  | %                                                                                               | 75.41%                                 |                |
| 1 4 5                                                                   | 0               |                                       | 0005          | <b>A</b>                                                                                        | 0                                      | 1 4 5          |
| Last 5                                                                  | Overall         | Home                                  | 2025          | Away                                                                                            | Overall                                | Last 5         |
| 2-3                                                                     | 6-8             | 4-4                                   | W-L-D         | 2-3                                                                                             | 8-4                                    | 3-2            |
| 11th                                                                    | 10th            | 8th                                   | Rank          | 9th                                                                                             | 4th                                    | 6th            |
| Last 5                                                                  | Overall         | Home                                  | Betting Stats | Away                                                                                            | Overall                                | Last 5         |
| 3-2                                                                     | 8-6             | 4-4                                   | ATS           | 2-3                                                                                             | 6-6                                    | 3-2            |
| 2-3                                                                     | 2-12            | 1-7                                   | O/U           | 3-2                                                                                             | 8-4                                    | 3-2            |
| Last 5                                                                  | Overall         | Home                                  | W-L Margin    | Away                                                                                            | Overall                                | Last 5         |
| 2-2                                                                     | 6-4             | 4-3                                   | 1-12          | 1-2                                                                                             | 3-3                                    | 1-2            |
| 0-1                                                                     | 0-4             | 0-1                                   | 13+           | 1-1                                                                                             | 5-1                                    | 2-0            |
|                                                                         | Ouerell         | lleme                                 | Deinte        | A                                                                                               | Overall                                | Loot 5         |
| Last 5<br>20.8                                                          | Overall<br>17.2 | Home<br>19.3                          | Points        | Away<br>26.4                                                                                    | Overall<br>33.7                        | Last 5<br>34.8 |
|                                                                         |                 |                                       | For           |                                                                                                 |                                        |                |
| 10th                                                                    | 16th            | 14th                                  | Rank          | 2nd                                                                                             | 1st                                    | 2nd            |
| 24.4                                                                    | 23.5            | 21.8                                  | Against       | 25.4                                                                                            | 19.4                                   | 16.2           |
| 11th                                                                    | 11th            | 12th                                  | Rank          | 11th                                                                                            | 4th                                    | 2nd            |
| Last 5                                                                  | Overall         | Home                                  | Margins       | Away                                                                                            | Overall                                | Last 5         |
| 9                                                                       | 6.2             | 6.5                                   | Avg W         | 18                                                                                              | 25.5                                   | 33.3           |
| -12                                                                     | -15.6           | -11.5                                 | Avg L         | -10.3                                                                                           | -8.2                                   | -3.5           |
|                                                                         |                 |                                       |               |                                                                                                 |                                        |                |
| vs Top 8                                                                |                 | vs Bottom 8                           | Exotics       | vs Bottom 8                                                                                     | vs Top 8                               |                |
| 3-6                                                                     |                 | 3-2                                   | W-L           | 7-1                                                                                             | 1-3                                    |                |
| Underdog                                                                |                 | Home Underdog                         | Fav/Dog       | Away Favourite                                                                                  | Favourite                              |                |
| 6-4                                                                     |                 | 3-2                                   | ATS           | 2-3                                                                                             | 6-6                                    |                |
| 3-7                                                                     |                 | 2-3                                   | W-L           | 2-3                                                                                             | 8-4                                    |                |
| Team Total                                                              | Game Total      |                                       | Most Common   |                                                                                                 | Game Total                             | Team Total     |
| 16pts                                                                   | 34pts           |                                       |               |                                                                                                 | 64pts                                  | N/A            |